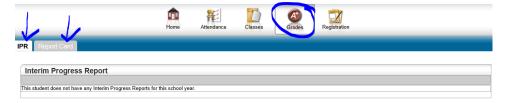

Grades: View Interim Progress Reports (IPR) and Report Cards

Registration: Check personal, contact & emergency info—report any changes necessary to the Main Office in writing.