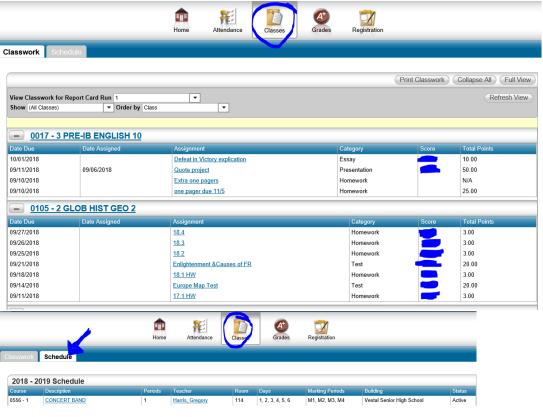

## **Home Access for Students?**

Home: View assignments by the week or calendar by the month including all published courses!

Attendance: Track your period by period and daily attendance for accuracy!

Classes: Keep track of your published grades and outstanding assignments! View your schedule!

Grades: View Interim Progress Reports (IPR) and Report Cards

Registration: Check personal, contact & emergency info—report any changes necessary to the Main Office in writing.