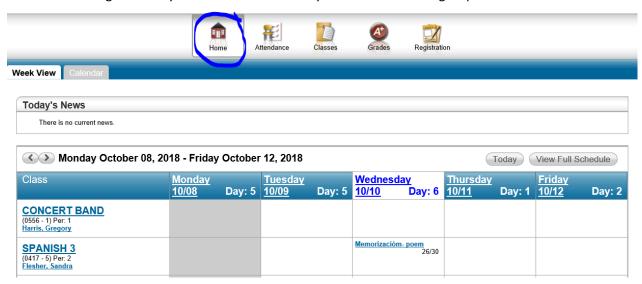

## **Home Access for Students?**

Home: View assignments by the week or calendar by the month including all published courses!

Attendance: Track your period by period and daily attendance for accuracy!

Classes: Keep track of your published grades and outstanding assignments! View your schedule!