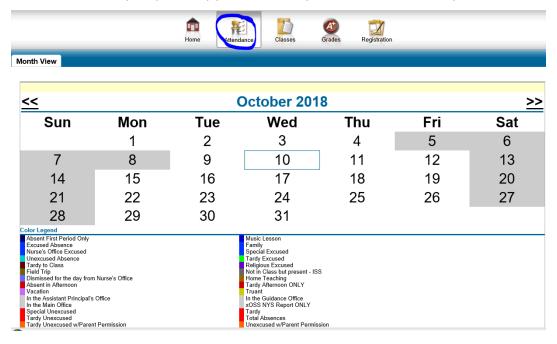

Grades: View Interim Progress Reports (IPR) and Report Cards

Registration: Check personal, contact & emergency info—report any changes necessary to the Main Office in writing.