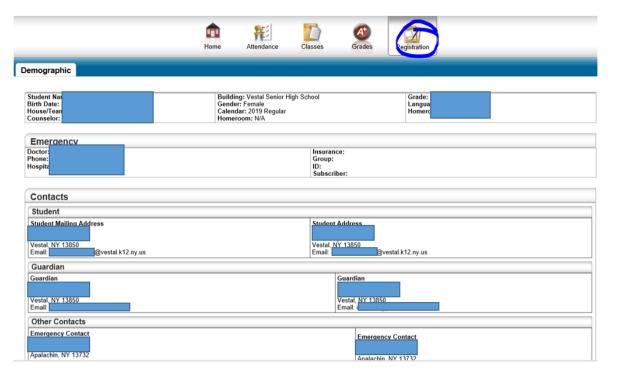

Grades: View Interim Progress Reports (IPR) and Report Cards

Registration: Check personal, contact & emergency info—report any changes necessary to the Main Office in writing.