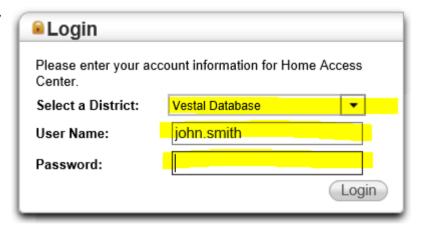

## How do I access this feature??

From the Vestal High School Home page: http://www.vestal.stier.org/highschool home.aspx

Select Home Access from the left side navigation

Select Vestal Database, enter your User Name Credentials:

## The initial password is **Vestalhigh**

The system will prompt you to change your password on the first log-in. Please keep track of your password. If you forget the password or need a reset, please see Mrs. Gaylord in the Main Office.