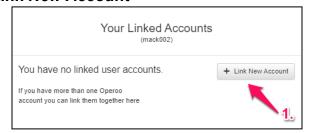

# **Link & Switch Between Student Accounts**



Families that have more than one Vestal student, can easily switch between Operoo student accounts without logging out and logging in every time, by linking accounts.

Here's how to set this up:

### Step 1: Log in to Operoo

Log into one of your accounts as you normally would.

#### Step 2: Manage your linked account

- Click on **Operoo Central**
- Choose Manage Linked Accounts to manage your linked accounts (You may also go to My Account > Manage Linked Accounts)



#### Step 3: Link a new account

• Click on + Link New Account





# **Link & Switch Between Student Accounts**



## Step 4: Enter username/email and password

- Enter your username or email address
- Enter your *password*
- Click Link



If successful, a prompt will appear confirming the linking was successful.



## Step 5: Your accounts are linked

- Click on Operoo Central to view your linked accounts
- Click on the account to switch between your accounts