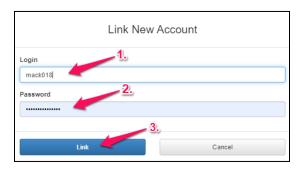

## Step 4: Enter username/email and password

- Enter your username or email address
- Enter your *password*
- Click Link

If successful, a prompt will appear confirming the linking was successful.