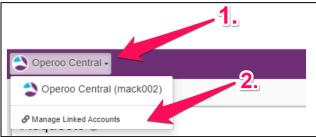

#### Step 2: Manage your linked account

- Click on **Operoo Central**
- Choose Manage Linked Accounts to manage your linked accounts (You may also go to My Account > Manage Linked Accounts)