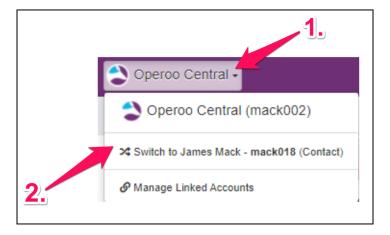

## Step 5: Your accounts are linked

- Click on Operoo Central to view your linked accounts
- Click on the account to switch between your accounts